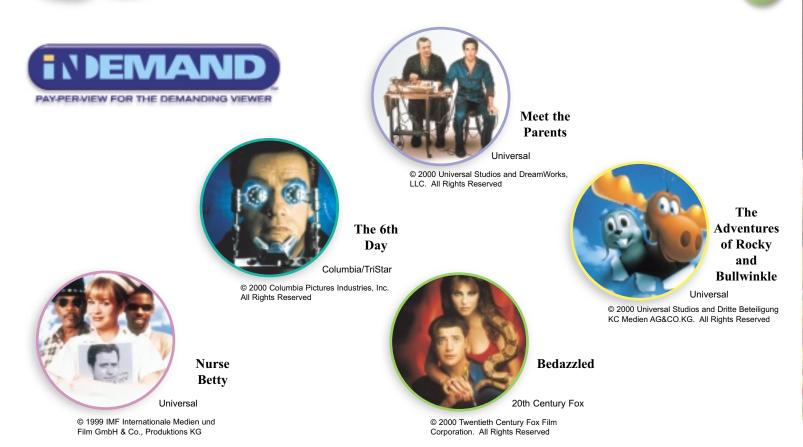

INSTALLATION

Over 150 channels with Showtime & Movie Channel

#### Showtime/Movie Channel

SHOWTIME. SHOWTIME 2. SHOWTIME 3.