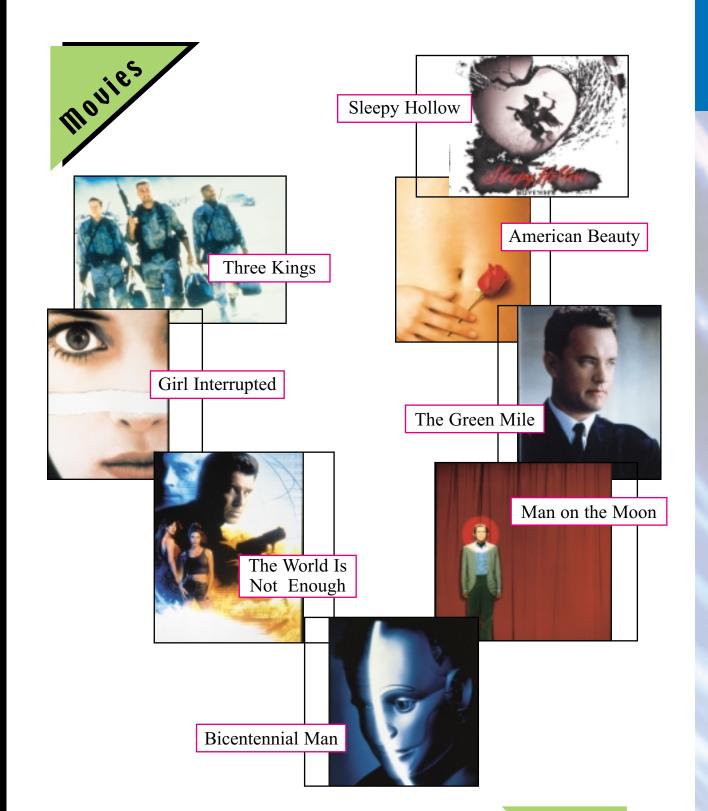

# More Movies More Channels More Choices

# More Movies.

Charter Digital Cable™ brings you more movies, offered at more start times than you ever imagined. You'll have more access to the latest box office hits. You'll be able to see more classics. More of the off-beat and the irreverent. With all these movies to choose from, you may never rent another video again.

# **More Channels.**

When you get Charter Digital Cable, you'll automatically get new, special interest channels that have never before been available. If you're an existing HBO, Showtime or other premium service customer, you'll receive additional channels of their high-quality, commercial-free premium programming at no additional charge. Plus, you'll get additional channels of Pay-Per-View on Charter Home Theater™ making it even easier to catch the hottest new movies at your convenience.