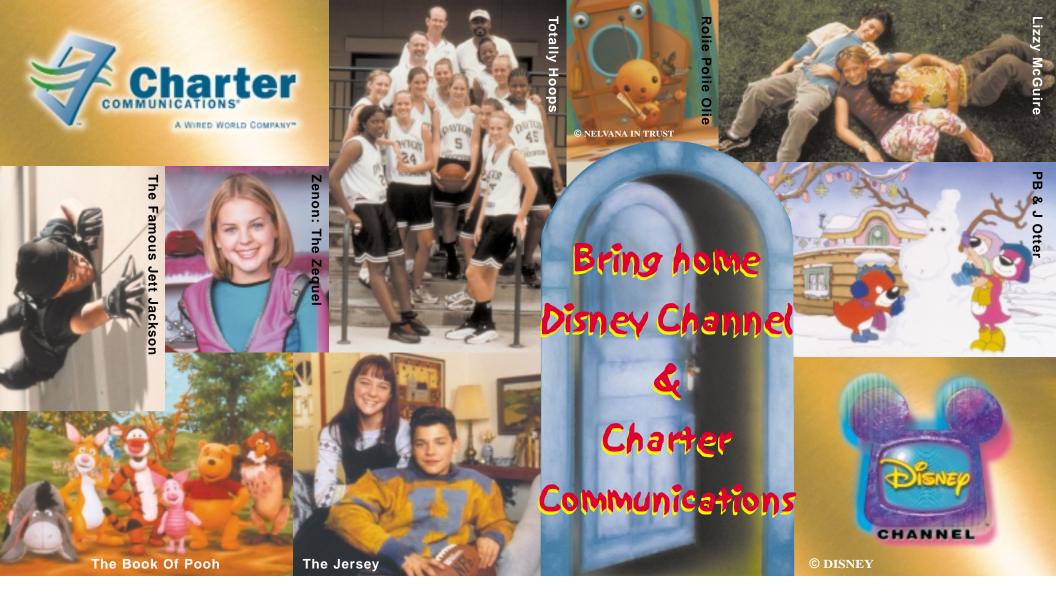

## Disney Channel is the place to be for preschoolers to older kids!

Disney Channel's got it: original series, specials and movies! Your preschoolers will love Playhouse Disney every morning, featuring shows like Rolie Polie Olie, PB&J Otter and The Book of Pooh! Older kids won't want to miss original series such as The Famous Jett Jackson, original music specials plus a new Disney Channel Original Movie every month!