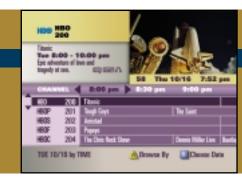

## ON SCREEN GUIDE

Our On-screen Guide makes it easy! This advanced program guide is the quickest way to find out what's on TV now, and up to seven days in advance.